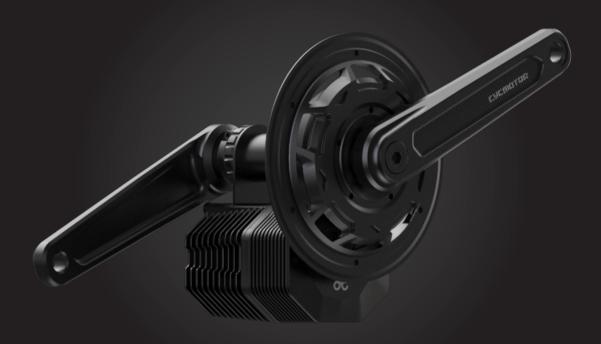

# PHOTON

#### **FEATURES**

- Designed with subtlety to ensure low noise and smooth performance in a compact body
- · Advanced torque sensing with ISIS crankset
- Experience revolutionary ebike technology
- All new next generation electronics
- Up to 110N.m. peak torque
- · Instant PAS engagement
- Supports 36V 52V
- Rated 750W power