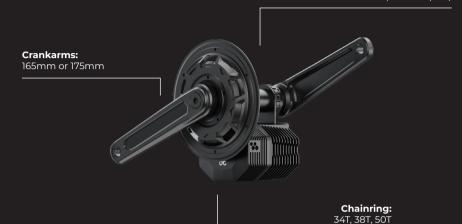

#### **OPTIONS**

## BSA Threaded Frames: 68-83mm, 100mm, & 120mm

#### Pressfit Frames:

>109mm (with adaptor)