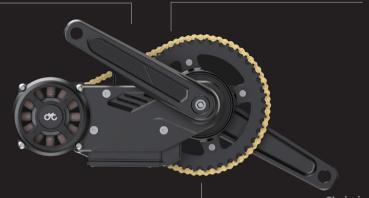

# X1 PRO GEN 3

#### **FEATURES**

- Advanced torque sensing technology
- Ultimate ebike power up to 5kW
- · Next generation electronics
- · Instant PAS engagement
- · Supreme compatibility
- · Up to 250N.m. torque
- Supports 36V 72V