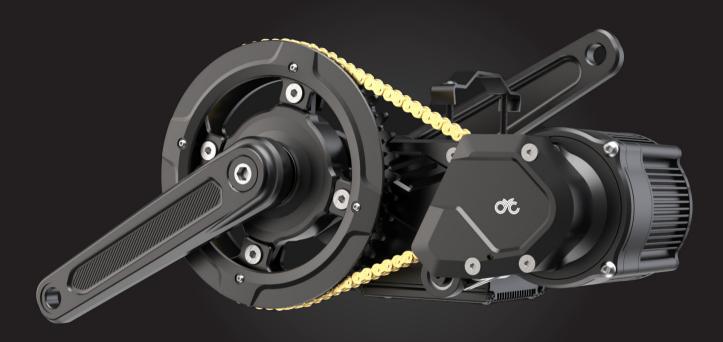

# X1 PRO GEN 3

#### **FEATURES**

- Advanced torque sensing technology
- Ultimate ebike power up to 5kW
- · Next generation electronics
- · Instant PAS engagement
- · Supreme compatibility
- · Up to 250N.m. torque
- Supports 36V 72V

#### BSA Threaded Frames: 68-83mm 100mm & 120mm

#### Crankarms:

165mm or 175mm

### Pressfit Frames:

>109mm (with adaptor

Chainring:

32T with 52T motor chainring