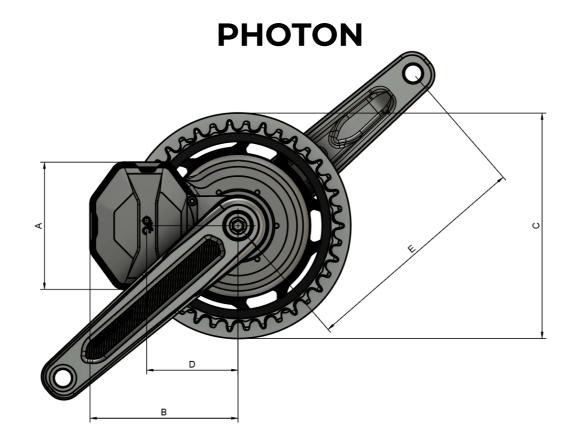

|   | BSA 83mm          | BSA 100mm | BSA 120mm | PF 92mm |
|---|-------------------|-----------|-----------|---------|
| Α | 96mm              |           |           |         |
| В | 128mm             |           |           |         |
| С | 150mm/170mm/210mm |           |           |         |
| D | 69mm              |           |           |         |
| E | 165mm/175mm       |           |           |         |
| F | 47mm              | 55.5mm    | 65.5mm    | 52.5mm  |
| G | 60.5mm            | 52mm      | 42mm      | 55mm    |
| Н | 83mm              | 100mm     | 120mm     | 92mm    |
| I | 13.3mm            | 13.3mm    | 13.3mm    | 13.3mm  |
| J | 54.8mm            | 63.3mm    | 73.3mm    | 60.3mm  |
| K | 64.6mm            | 73.1mm    | 83.1mm    | 70.1mm  |
| L | 77.8mm            | 86.26mm   | 96.26mm   | 83.3mm  |
| М | 88.9mm            | 97.4mm    | 107.4mm   | 94.4mm  |
| N | 104.4mm           | 112.9mm   | 122.9mm   | 109.9mm |
| 0 | 80.1mm            | 91.6mm    | 101.6mm   | 94.6mm  |
| Р | 95.6mm            | 107.1mm   | 117.1mm   | 110.1mm |
| Q | 30.5mm            | 30.65mm   | 30.65mm   | 30.55mm |
| R | 14mm              | 14mm      | 14mm      | 14mm    |
| S | 200mm             | 220mm     | 240mm     | 220mm   |