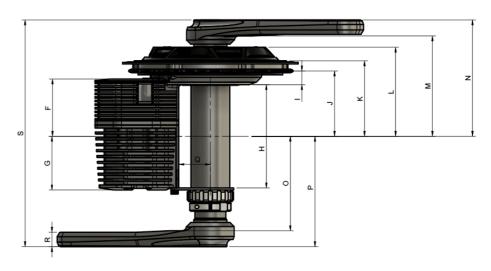

|   | BSA 83mm          | BSA 100mm | BSA 120mm | PF 92mm |
|---|-------------------|-----------|-----------|---------|
| Α | 96mm              |           |           |         |
| В | 128mm             |           |           |         |
| С | 150mm/170mm/210mm |           |           |         |
| D | 69mm              |           |           |         |
| E | 165mm/175mm       |           |           |         |
| F | 47mm              | 55.5mm    | 65.5mm    | 52.5mm  |
| G | 60.5mm            | 52mm      | 42mm      | 55mm    |
| Н | 83mm              | 100mm     | 120mm     | 92mm    |
| I | 13.3mm            | 13.3mm    | 13.3mm    | 13.3mm  |
| J | 54.8mm            | 63.3mm    | 73.3mm    | 60.3mm  |
| K | 64.6mm            | 73.1mm    | 83.1mm    | 70.1mm  |
| L | 77.8mm            | 86.26mm   | 96.26mm   | 83.3mm  |
| М | 88.9mm            | 97.4mm    | 107.4mm   | 94.4mm  |
| N | 104.4mm           | 112.9mm   | 122.9mm   | 109.9mm |
| 0 | 80.1mm            | 91.6mm    | 101.6mm   | 94.6mm  |
| Р | 95.6mm            | 107.1mm   | 117.1mm   | 110.1mm |
| Q | 30.5mm            | 30.65mm   | 30.65mm   | 30.55mm |
| R | 14mm              | 14mm      | 14mm      | 14mm    |
| S | 200mm             | 220mm     | 240mm     | 220mm   |

## BSA THREADED BOTTOM BRACKET OPTIONS

BSA 100MM TOP VIEW

BSA 120MM TOP VIEW