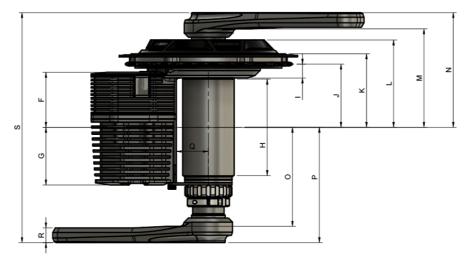

|   | BSA 83mm          | BSA 100mm | BSA 120mm | PF 92mm |
|---|-------------------|-----------|-----------|---------|
| Α | 96mm              |           |           |         |
| В | 128mm             |           |           |         |
| С | 150mm/170mm/210mm |           |           |         |
| D | 69mm              |           |           |         |
| E | 165mm/175mm       |           |           |         |
| F | 47mm              | 55.5mm    | 65.5mm    | 52.5mm  |
| G | 60.5mm            | 52mm      | 42mm      | 55mm    |
| Н | 83mm              | 100mm     | 120mm     | 92mm    |
| I | 13.3mm            | 13.3mm    | 13.3mm    | 13.3mm  |
| J | 54.8mm            | 63.3mm    | 73.3mm    | 60.3mm  |
| K | 64.6mm            | 73.1mm    | 83.1mm    | 70.1mm  |
| L | 77.8mm            | 86.26mm   | 96.26mm   | 83.3mm  |
| М | 88.9mm            | 97.4mm    | 107.4mm   | 94.4mm  |
| N | 104.4mm           | 112.9mm   | 122.9mm   | 109.9mm |
| 0 | 80.1mm            | 91.6mm    | 101.6mm   | 94.6mm  |
| Р | 95.6mm            | 107.1mm   | 117.1mm   | 110.1mm |
| Q | 30.5mm            | 30.65mm   | 30.65mm   | 30.55mm |
| R | 14mm              | 14mm      | 14mm      | 14mm    |
| S | 200mm             | 220mm     | 240mm     | 220mm   |