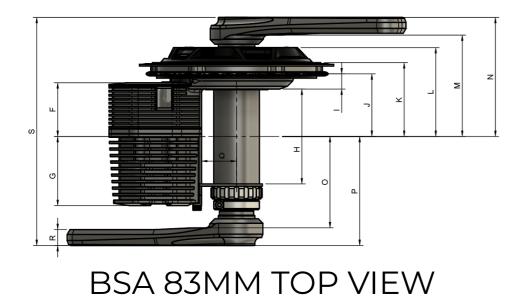

|   | BSA 83mm          | BSA 100mm | BSA 120mm | PF 92mm |
|---|-------------------|-----------|-----------|---------|
| Α | 96mm              |           |           |         |
| В | 128mm             |           |           |         |
| С | 150mm/170mm/210mm |           |           |         |
| D | 69mm              |           |           |         |
| E | 165mm/175mm       |           |           |         |
| F | 47mm              | 55.5mm    | 65.5mm    | 52.5mm  |
| G | 60.5mm            | 52mm      | 42mm      | 55mm    |
| Н | 83mm              | 100mm     | 120mm     | 92mm    |
| I | 13.3mm            | 13.3mm    | 13.3mm    | 13.3mm  |
| J | 54.8mm            | 63.3mm    | 73.3mm    | 60.3mm  |
| K | 64.6mm            | 73.1mm    | 83.1mm    | 70.1mm  |
| L | 77.8mm            | 86.26mm   | 96.26mm   | 83.3mm  |
| М | 88.9mm            | 97.4mm    | 107.4mm   | 94.4mm  |
| N | 104.4mm           | 112.9mm   | 122.9mm   | 109.9mm |
| 0 | 80.1mm            | 91.6mm    | 101.6mm   | 94.6mm  |
| Р | 95.6mm            | 107.1mm   | 117.1mm   | 110.1mm |
| Q | 30.5mm            | 30.65mm   | 30.65mm   | 30.55mm |
| R | 14mm              | 14mm      | 14mm      | 14mm    |
| S | 200mm             | 220mm     | 240mm     | 220mm   |

## BSA THREADED BOTTOM BRACKET OPTIONS

BSA 100MM TOP VIEW

BSA 120MM TOP VIEW