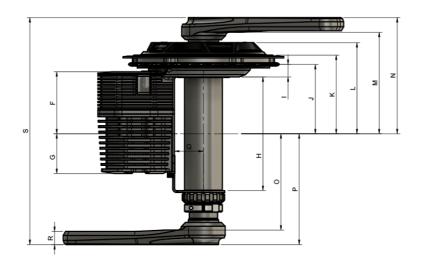

|   | BSA 83mm          | BSA 100mm | BSA 120mm | PF 92mm |
|---|-------------------|-----------|-----------|---------|
| Α | 96mm              |           |           |         |
| В | 128mm             |           |           |         |
| С | 150mm/170mm/210mm |           |           |         |
| D | 69mm              |           |           |         |
| E | 165mm/175mm       |           |           |         |
| F | 47mm              | 55.5mm    | 65.5mm    | 52.5mm  |
| G | 60.5mm            | 52mm      | 42mm      | 55mm    |
| Н | 83mm              | 100mm     | 120mm     | 92mm    |
| I | 13.3mm            | 13.3mm    | 13.3mm    | 13.3mm  |
| J | 54.8mm            | 63.3mm    | 73.3mm    | 60.3mm  |
| K | 64.6mm            | 73.1mm    | 83.1mm    | 70.1mm  |
| L | 77.8mm            | 86.26mm   | 96.26mm   | 83.3mm  |
| М | 88.9mm            | 97.4mm    | 107.4mm   | 94.4mm  |
| N | 104.4mm           | 112.9mm   | 122.9mm   | 109.9mm |
| 0 | 80.1mm            | 91.6mm    | 101.6mm   | 94.6mm  |
| Р | 95.6mm            | 107.1mm   | 117.1mm   | 110.1mm |
| Q | 30.5mm            | 30.65mm   | 30.65mm   | 30.55mm |
| R | 14mm              | 14mm      | 14mm      | 14mm    |
| S | 200mm             | 220mm     | 240mm     | 220mm   |

## PRESSFIT BOTTOM BRACKET OPTIONS

**BB92 TOP VIEW** 