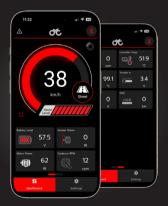

DOWNLOAD THE

CYC RIDE CONTROL

MOBILE APP NOW

#### STEP 3

40T with 72T motor chainring

Download the CYC Ride Control mobile app