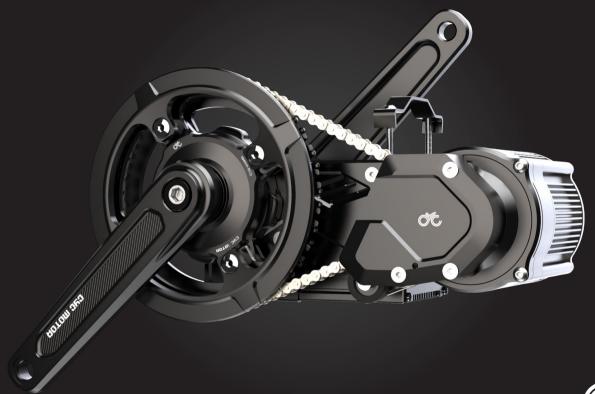

# X1 PRO GEN 4

### **FEATURES**

- Advanced torque sensing technology
- Ultimate ebike power up to 5kW
- Next generation electronics
- Instant PAS engagement
- Supreme compatibility
- Up to 280N.m. torque
- Supports 36V 72V