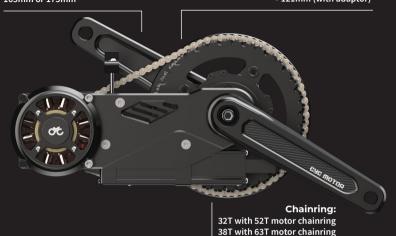

#### **OPTIONS**

#### Crankarms: 165mm or 175mm

## BSA Threaded Frames: 68-83mm, 100mm, & 120mm

# Pressfit Frames: >121mm (with adaptor)

#### STEP 3

40T with 72T motor chainring

Download the CYC Ride Control mobile app