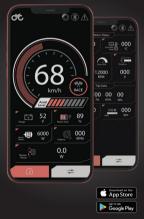

### FEATURES

Rated 250W power

### OPTIONS

#### **BSA Threaded Frames:** 8-83mm, 100mm, & 120mm

#### **Pressfit Frames:**

>109mm (with adaptor)



**Chainring:** 34T, 38T, 50T



Designed with subtlety to ensure low noise

Advanced torgue sensing with ISIS crankset

Experience revolutionary ebike technology All new next generation electronics Up to 110N.m. peak torque Instant PAS engagement

# GET THE CYC RIDE CONTROL MOBILE APP NOW

### QUICK START GUIDE



Scan the QR Code to download the user guide

STEP 2



Install the kit using the user uide as reference

STEP 3



Download the CYC Ride Control mobile app

## **STEP 4**