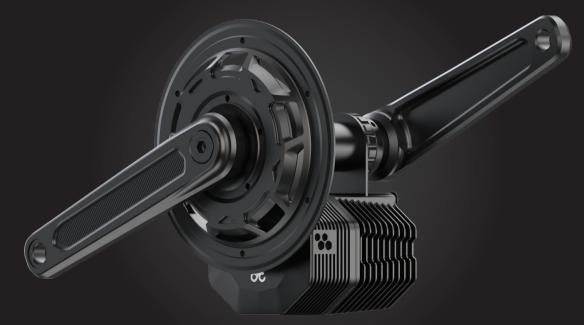

### FEATURES

Rated 250W power

#### **Pressfit Frames:**

>109mm (with adaptor)

**Chainring:** 34T, 38T, 50T

Designed with subtlety to ensure low noise

Advanced torgue sensing with ISIS crankset

Experience revolutionary ebike technology All new next generation electronics Up to 110N.m. peak torque Instant PAS engagement