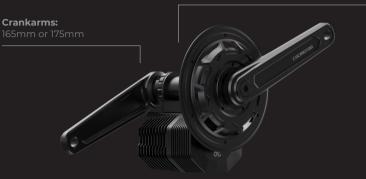

#### **BSA Threaded Frames:** 8-83mm, 100mm, & 120mm

#### **Pressfit Frames:**

>109mm (with adaptor)

**Chainring:** 34T, 38T, 50T

Designed with subtlety to ensure low noise

Advanced torgue sensing with ISIS crankset

Experience revolutionary ebike technology All new next generation electronics Up to 110N.m. peak torque Instant PAS engagement